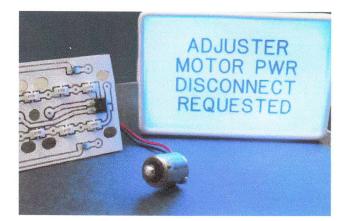

## CUSTOM LED ANNUNCIATOR RETROFIT LAMPS

- LED solutions to backlight almost any annunciator panel
- Multiple voltage options
- White or colored LEDs to match lenses
- Up to 100,000 hour life
- LED lamps operate at cooler temperatures compared to incandescents.

Increase efficiency and eliminate downtime. Check and monitor processes more effectively. Accurately identify warning signs with confidence.

DDP offers various LED retrofit options for unique annunciator applications. LED lamps can be designed to match almost any voltage and color combinations.