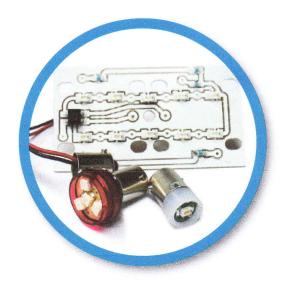

## CUSTOM LED ANNUNCIATOR RETROFIT LAMPS

- LED solutions to backlight almost any annunciator panel
- Multiple voltage options
- White or colored LEDs to match lenses
- Up to 100,000 hour life
- LED lamps operate at cooler temperatures compared to incandescents.

Increase efficiency and eliminate downtime. Check and monitor processes more effectively. Accurately identify warning signs with confidence.

DDP offers various LED retrofit options for unique annunciator applications. LED lamps can be designed to match almost any voltage and color combinations.